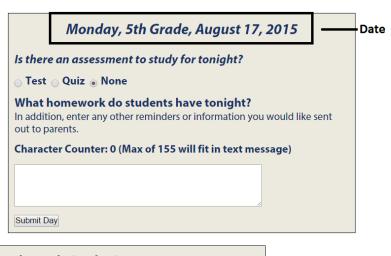

#### Step 1:

Choose the day you would like to enter homework information for.

### Step 2:

Select if there is a test or quiz to study for. If not, select none.

| Monday, 5th Grade, August 17, 2015                                                                                         |                |                                                              |
|----------------------------------------------------------------------------------------------------------------------------|----------------|--------------------------------------------------------------|
| <i>Is there an assessment to study for tonight?</i><br>○ Test ○ Quiz ● None                                                |                | ' Select if there is a test or<br>quiz to study for. If not, |
| What homework do students have tonight?<br>In addition, enter any other reminders or information you we<br>out to parents. | ould like sent | select none.                                                 |
| Character Counter: 0 (Max of 155 will fit in text messa                                                                    | ge)            |                                                              |
|                                                                                                                            |                |                                                              |
| Submit Day                                                                                                                 |                |                                                              |